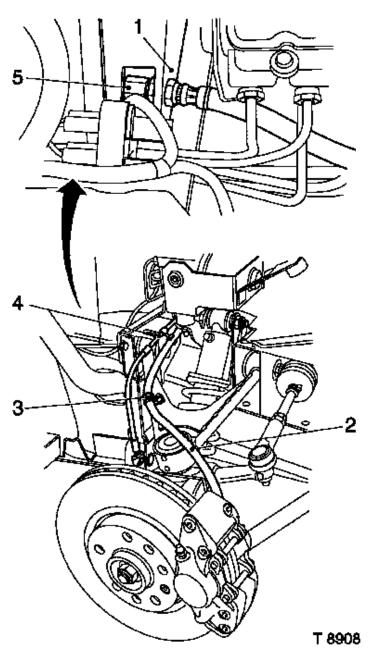

## Remove

Wheel from vehicle - bolts.

Harness (4) from brake hose (2) – release from clip.

Clip (3) from upper wishbone – nut.

Brake line from brake hose (2) – union nut (5).

Brake hose (2) from bracket (1) – nut and washer.

Brake hose (2) from brake caliper.

Brake hose (2) to brake caliper.

Brake hose (2) to bracket (1) – washer and nut.

Brake line to brake hose (2) – union nut (5).

Clip (3) to upper wishbone – nut.

Harness (4) to brake hose (2) – engage in clip.