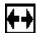

## Remove

Wheel from vehicle - bolts.

Harness (4) from brake hose (2) – release from clip.

Clip (3) from upper wishbone – nut.

Brake line from brake hose (2) – union nut (5).

Brake hose (2) from bracket (1) – nut and washer.

Brake hose (2) from brake caliper.

Brake hose (2) to brake caliper.

Brake hose (2) to bracket (1) – washer and nut.

Brake line to brake hose (2) – union nut (5).

Clip (3) to upper wishbone – nut.

Harness (4) to brake hose (2) – engage in clip.